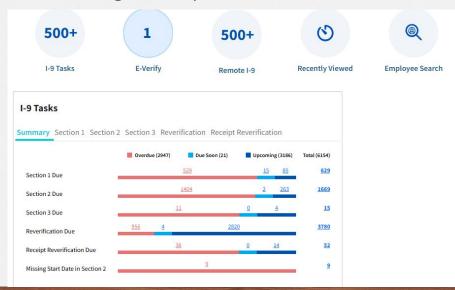

#### Should I be doing anything for I-9 Compliance right now?

Yes, log into Tracker and monitor your dashboard to resolve any outstanding discrepancies.