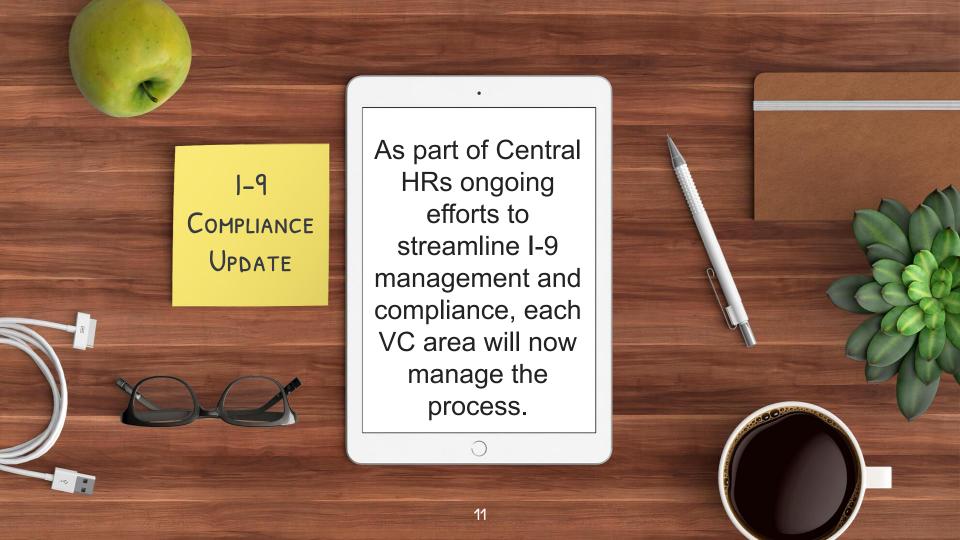

#### Should I be doing anything for I-9 Compliance right now?

Yes, log into Tracker and monitor your dashboard to resolve any outstanding discrepancies.